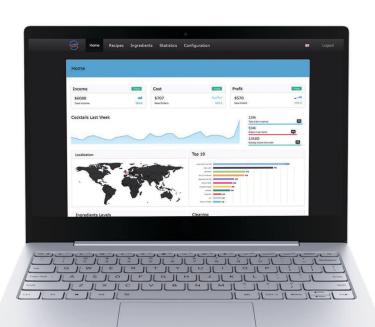

## **Keep track** YOU'RE IN CONTROL

**GiG** automatically records and measures usage; **keeping track** of the number and type of cocktails served, amount/costs of **ingredients used** and **employees access**.

Converted into easy-to-read statistics, the data is stored in the Cloud. The online portal is **easily accessible from any device** anytime.

**POS INTEGRATIONS AVAILABLE** 