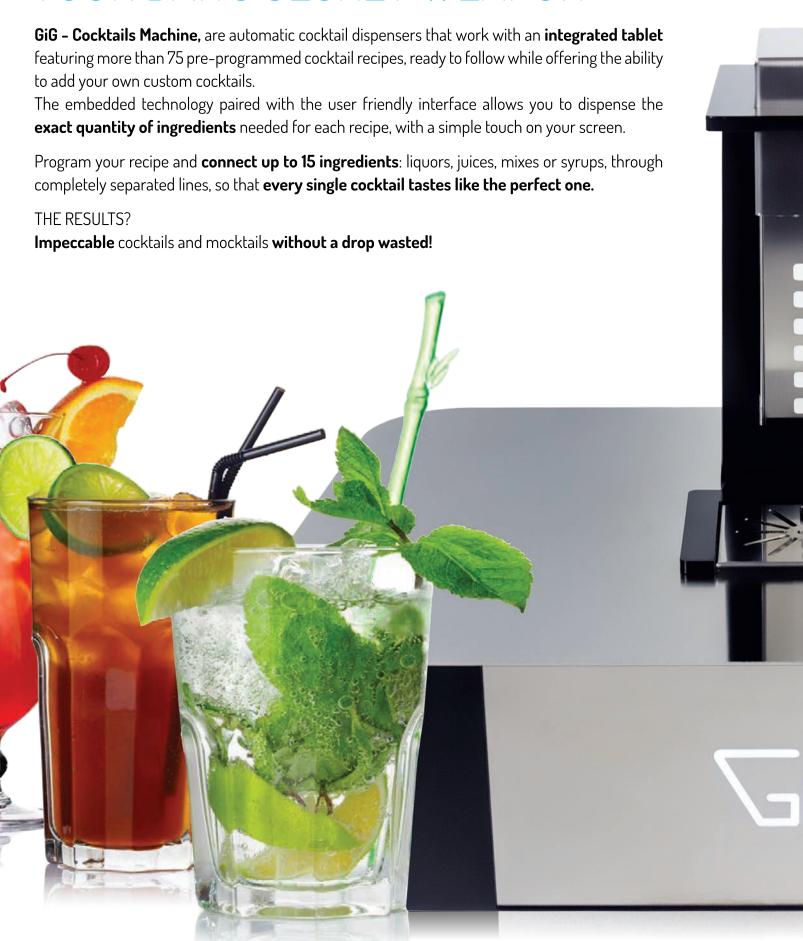

Automatic Cocktails Station
Mixology reinvented

### GiG - Cocktails Machine YOUR BAR'S SECRET WEAPON



# Eliminate Waste SAVE UP TO 20%



## Go modular INTEGRATE ANYWHERE

**GiG Modular** is meant to be **integrated directly to your bar fixture**. Following an easy installation, GiG perfectly blends in any decor.

Pumps and electronics are packed in a **compact enclosure** that easily fits most spaces. Like the standard GiG Pro, it comes with **8 or 15 lines**.





## **Go mobile**PORTABLE COCKTAIL BAR

**GiG Cart** is the latest addition to the world of Cocktails Machine.

It's been created to offer the **perfect mobile solution** for outdoor space, events, lounges, sports venues and more. Based on the GiG Modular, it comes in two versions:

- Standard: features 8 or 15 pumps, a compact cart with drawers to organize your bottles and a battery option.
- •XL: with 15 pumps for your ingre