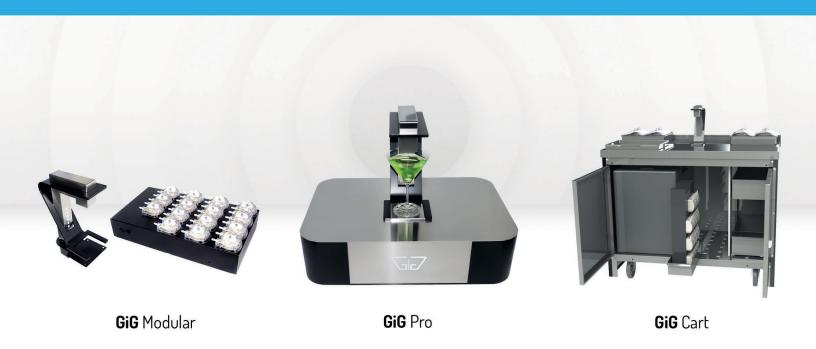

## Go modular INTEGRATE ANYWHERE

**GiG Modular** is meant to be **integrated directly to your bar fixture**. Following an easy installation, GiG perfectly blends in any decor.

Pumps and electronics are packed in a **compact enclosure** that easily fits most spaces. Like the standard GiG Pro, it comes with **8 or 15 lines**.

## **Go mobile**PORTABLE COCKTAIL BAR

**GiG Cart** is the latest addition to the world of Cocktails Machine.

It's been created to offer the **perfect mobile solution** for outdoor space, events, lounges, sports venues and more. Based on the GiG Modular, it comes in two versions:

- Standard: features 8 or 15 pumps, a compact cart with drawers to organize your bottles and a battery option.
- •XL: with 15 pumps for your ingredients, an ice chest, 4x garnish trays, sliding drawers, locking doors, 6ft long power cord to plug-in or a battery option.