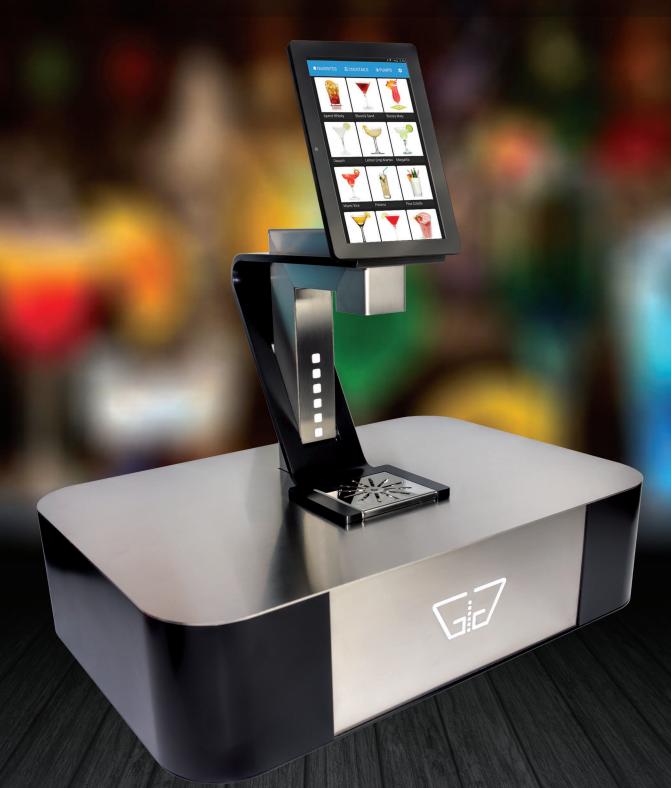

Automatic Cocktails Station
Mixology reinvented

### GiG - Cocktails Machine YOUR BAR'S SECRET WEAPON