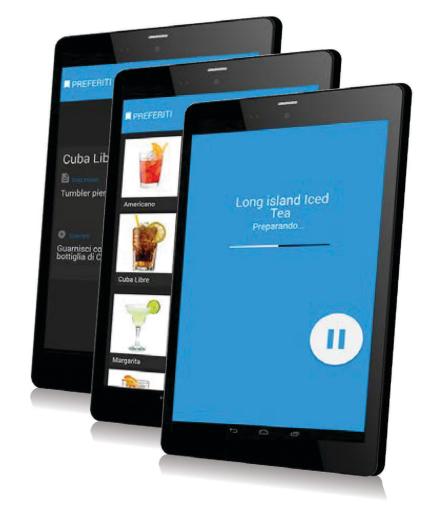

### The App EVERYTHING YOU NEED

In the app you'll find **75 pre-loaded recipes** complete with preparation steps (glassware, garnishes, add-ons etc.).

You can **edit** these, **add your own** twist to a classic, or simply **load your own** menu.

Each recipe provides **step-by-step instructions**, helping the staff maintain consistency for the perfect preparation.