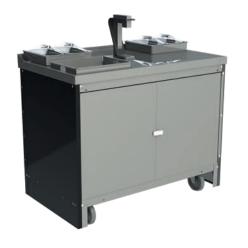

## **Go mobile**PORTABLE COCKTAIL BAR

**GiG Cart** is the latest addition to the world of Cocktails Machine.

It's been created to offer the **perfect mobile solution** for outdoor space, events, lounges, sports venues and more. Based on the GiG Modular, it comes in two versions:

- Standard: features 8 or 15 pumps, a compact cart with drawers to organize your bottles and a battery option.
- •XL: with 15 pumps for your ingredients, an ice chest, 4x garnish trays, sliding drawers, locking doors, 6ft long power cord to plug-in or a battery option.