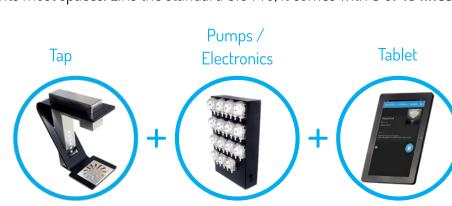

## Go modular INTEGRATE ANYWHERE

**GiG Modular** is meant to be **integrated directly to your bar fixture**. Following an easy installation, GiG perfectly blends in any decor.

Pumps and electronics are packed in a **compact enclosure** that easily fits most spaces. Like the standard GiG Pro, it comes with **8 or 15 lines**.