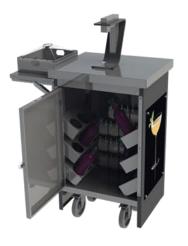

## **Go mobile**PORTABLE COCKTAIL BAR

**GiG Cart** is the latest addition to the world of Cocktails Machine.

It's been created to offer the **perfect mobile solution** for outdoor space, events, lounges, sports venues and more. Based on the GiG Modular, it comes in two versions:

- Standard: features 8 or 15 pumps, a compact cart with drawers to organize your bottles and a battery option.
- •XL: with 15 pumps for your ingredients, an ice chest, 4x garnish trays, sliding drawers, locking doors, 6ft long power cord to plug-in or a battery option.