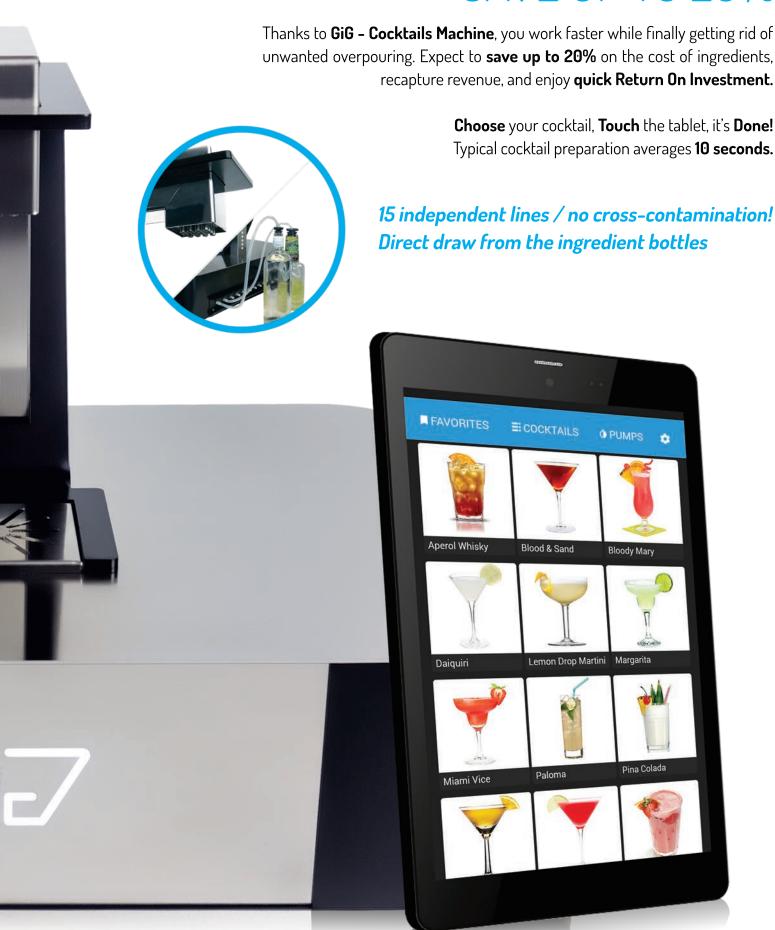

# Eliminate Waste SAVE UP TO 20%

### The App EVERYTHING YOU NEED

In the app you'll find **75 pre-loaded recipes** complete with preparation steps (glassware, garnishes, add-ons etc.).

You can **edit** these, **add your own** twist to a classic, or simply **load your own** menu.