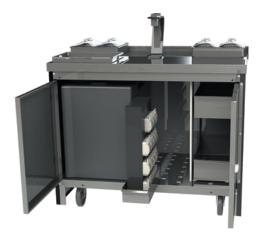

## **Go mobile**PORTABLE COCKTAIL BAR

**GiG Cart** is the latest addition to the world of Cocktails Machine.

It's been created to offer the **perfect mobile solution** for outdoor space, events, lounges, sports venues and more. Based on the GiG Modular, it comes in two versions:

- Standard: features 8 or 15 pumps, a compact cart with drawers to organize your bottles and a battery option.
- •XL: with 15 pumps for your ingredients, an ice chest, 4x garnish trays, sliding drawers, locking doors, 6ft long power cord to plug-in or a battery option.