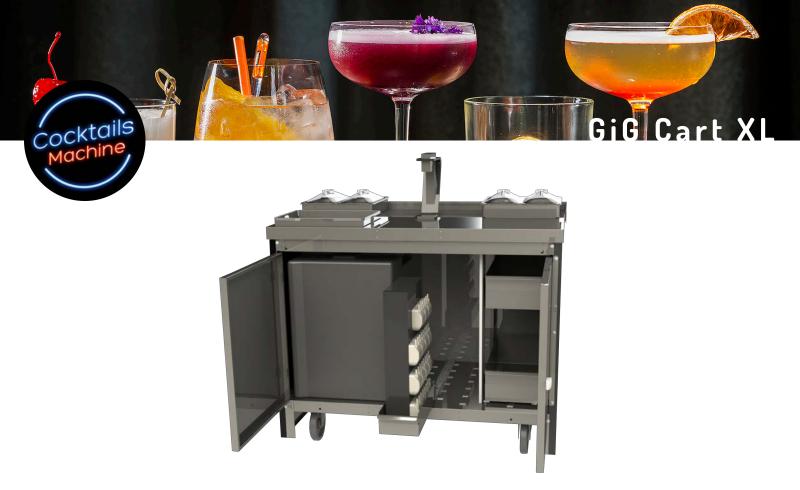

GiG Cart XL is the latest addition to Cocktails Machine product line. It offers the perfect mobile, semi-permanent or permanent solution for complete server station, outdoor spaces, poolside, events, lounges and more. Oversized wheels provide easy maneuverability over all floor coverings. Available as plug-in and battery operated ( optional). Integrated Camcarriers® provide hours of insulated storage for ingredients and back up garnishes. Includes:

- 1x GiG Modular (15 lines)
- 1x ice chest
- 4x Garnish trays
- 2x sliding drawers
- 1x 10" Android Tablet
- 1x Tablet Holder
- 1x Cambro Camcarriers®
- Food Grade Silicone Tube
- Bottle Adapters

| Dimensions w/o tablet (WxDxH)  | 47.5 x 27.46 x 51.5in. |
|--------------------------------|------------------------|
| Dimensions with tablet (WxDxH) | 47.5 x 27.46 x 60in.   |
| Net Weight                     | 230 lbs.               |
| Voltage                        | 12V                    |
| Max. Absorbed Power:           | 75W                    |
| Power:                         | 110/220V 50-60hz       |
| Power Cord:                    | US                     |
| ltem number                    | CMCARTXL15             |
|                                |                        |