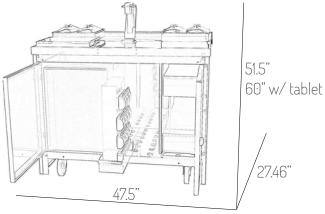

- 1x GiG Modular (15 lines)
- 1x ice chest
- 4x Garnish trays
- 2x sliding drawers
- 1x 10" Android Tablet
- 1x Tablet Holder
- 1x Cambro Camcarriers®
- Food Grade Silicone Tube
- Bottle Adapters

| Dimensions w/o tablet (WxDxH)  | 47.5 x 27.46 x 51.5in. |
|--------------------------------|------------------------|
| Dimensions with tablet (WxDxH) | 47.5 x 27.46 x 60in.   |
| Net Weight                     | 230 lbs.               |
| Voltage                        | 12V                    |
| Max. Absorbed Power:           | 75W                    |
| Power:                         | 110/220V 50-60hz       |
| Power Cord:                    | US                     |
| ltem number                    | CMCARTXL15             |
|                                |                        |