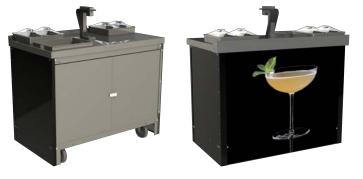

- 1x GiG Modular (15 lines)
- 1x ice chest
- 4x Garnish trays
- 2x sliding drawers
- 1x 10" Android Tablet
- 1x Tablet Holder
- 1x Cambro Camcarriers®
- Food Grade Silicone Tube
- Bottle Adapters

| Dimensions w/o tablet (WxDxH)  | 47.5 x 27.46 x 51.5in. |
|--------------------------------|------------------------|
| Dimensions with tablet (WxDxH) | 47.5 x 27.46 x 60in.   |
| Net Weight                     | 230 lbs.               |
| Voltage                        | 12V                    |
| Max. Absorbed Power:           | 75W                    |
| Power:                         | 110/220V 50-60hz       |
| Power Cord:                    | US                     |
| ltem number                    | CMCARTXL15             |
|                                |                        |





(customizable logo on demand)

## www.cocktailsmachine.us