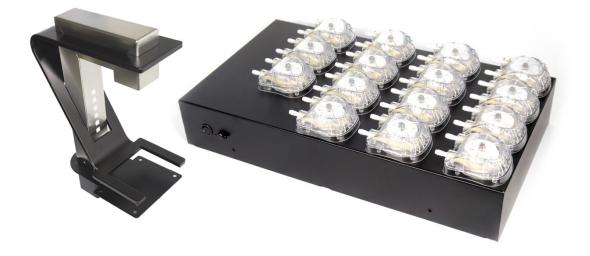

## GiG Modular

GiG Modular is meant to be integrated to your countertops directly. It's an easy and clean installation in any existing counter or even under counter coolers. Pumps are packed in an extra compact enclosure that easily fits most spaces. It comes with 15 independents lines for liquors, juices, mixes...

The package includes:

- 1x GiG 15 Modular
- 1x 9" Android Tablet
- 1x Faucet Bracket
- 1x Tablet Holder
- 100ft Food Grade Silicone Tube
- 1 Power Adapter 12v + USB
- Bottle Adapters
- Manual

| Dimensions (WxDxH)         | 21.2x12x5.08 in.   |
|----------------------------|--------------------|
| Package Dimensions (WxDxH) | 26.4x21.3x21.3 in. |
| Net Weight                 | 44 lbs             |
| Gross Weight               | 49 lbs             |
| Voltage                    | 12V                |
| Max. Absorbed Power:       | 75W                |
| Power:                     | 110/220V 50-60hz   |
| Power Cord:                | US, EU, AS         |
|                            |                    |