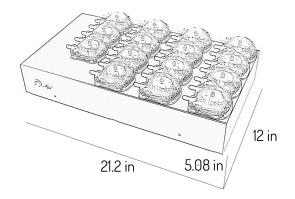

The package includes:

- 1x GiG 15 Modular
- 1x 9" Android Tablet
- 1x Faucet Bracket
- 1x Tablet Holder
- 100ft Food Grade Silicone Tube
- 1 Power Adapter 12v + USB
- Bottle Adapters
- Manual

| Dimensions (WxDxH)         | 21.2x12x5.08 in.   |
|----------------------------|--------------------|
| Package Dimensions (WxDxH) | 26.4x21.3x21.3 in. |
| Net Weight                 | 44 lbs             |
| Gross Weight               | 49 lbs             |
| Voltage                    | 12V                |
| Max. Absorbed Power:       | 75W                |
| Power:                     | 110/220V 50-60hz   |
| Power Cord:                | US, EU, AS         |
|                            |                    |