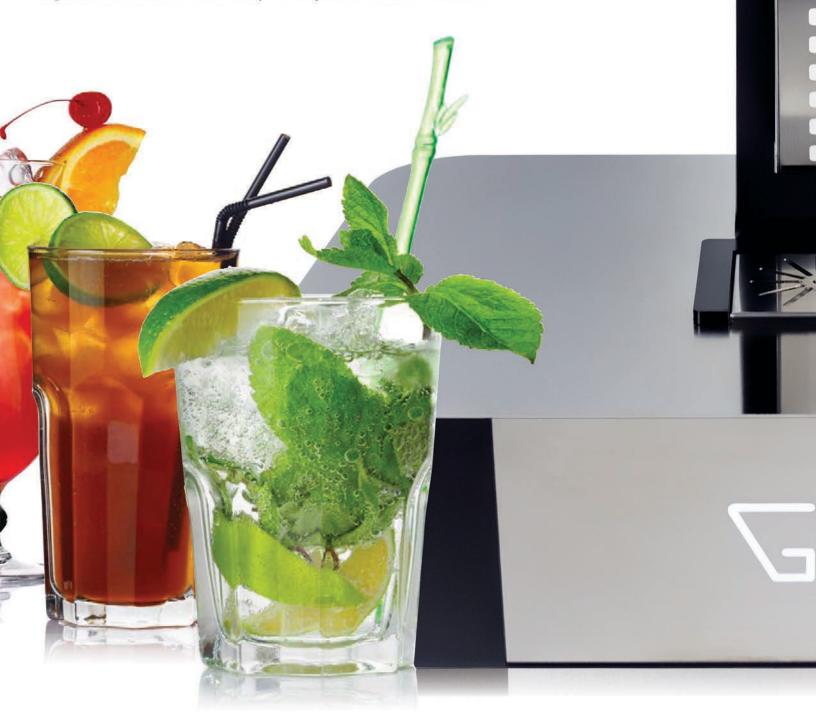

**GiG Pro** is an automatic measuring system that works with an **integrated tablet** featuring more than 75 cocktail recipes pre-programmed and ready to follow and the ability to add your own custom cocktails. The embedded technology paired with the user friendly interface allows you to dispense the **exact quantity of ingredient** needed for each recipe, with just the touch of a button.

#### How it works EVERYTHING EASY

Program in your recipe and every single cocktail will **taste exactly** like the first inspired, **Eureka-moment cocktail**. Cocktails can also be dispensed into a shaker, so bar staff can still show off their air skills and **entertain the crowd**. With **GiG Pro** you can connect up to 15 liquors, juices or syrups through completely separate lines, making for a flawless, **easy process**.

THE RESULT?

Impeccable cocktails, mocktails and juices without a drop wasted.