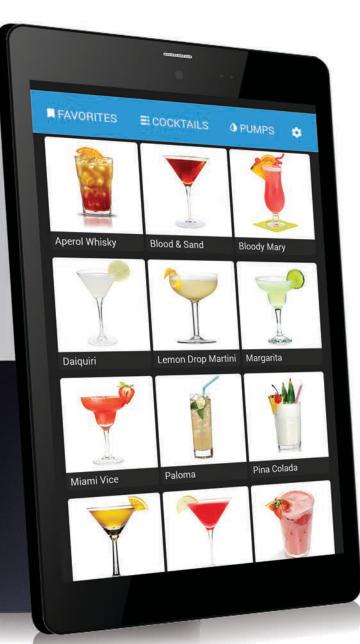

#### App EVERYTHING YOU NEED

In the app you'll find **detailed recipes** outlining how to prepare the best international cocktails. You can edit these or **add your own** 

twist to a classic.

Each recipe has a **step-by-step** guide, detailing the glass to use, the amount of ice needed and even the right garnish to add that **finishing touch**.