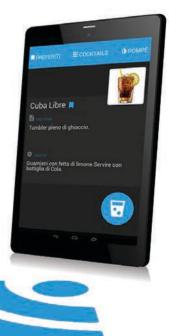

#### App EVERYTHING YOU NEED

In the app you'll find **detailed recipes** outlining how to prepare the best international cocktails. You can edit these or **add your own** 

twist to a classic.

Each recipe has a **step-by-step** guide, detailing the glass to use, the amount of ice needed and even the right garnish to add that **finishing touch**.