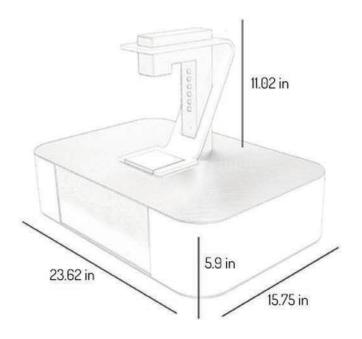

## Easy to Use READY IN MINUTES

1

Beautifully designed in Italy, **GiG** is an automatic jigger that sits easily on any bar counter, creating an instant **cocktail station**. Just place it on the bar counter, hook it up and it's **ready to go**. No need for structural installations, it integrates seamlessly into any kind of Bar.

# **Installation** EASIER THAN EVER

Place the bottles in a **convenient place** near the machine, can be under or over it, connect them with the provided hoses and your **Cocktail Station** in ready. An **alert message** will notify you when each bottle is running low.