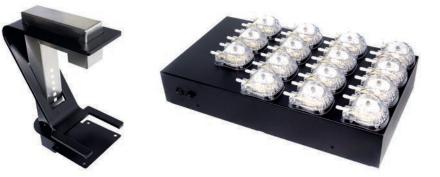

## **Go modular** INTEGRATE ANYWHERE

**GiG Modular** is meant to be **integrated to your countertops** directly. It's an **easy and clean installation** in any existing counter or even undercounter coolers. Pumps are packed in an **extra compact** enclosure that easily fits most spaces. Like GiG Pro it comes with 15 independents lines.

## Easy to Use READY IN MINUTES

1

Beautifully designed in Italy, **GiG** is an automatic jigger that sits easily on any bar counter, creating an instant **cocktail station**. Just place it on the bar counter, hook it up and it's **ready to go**. No need for structural installations, it integrates seamlessly into any kind of Bar.