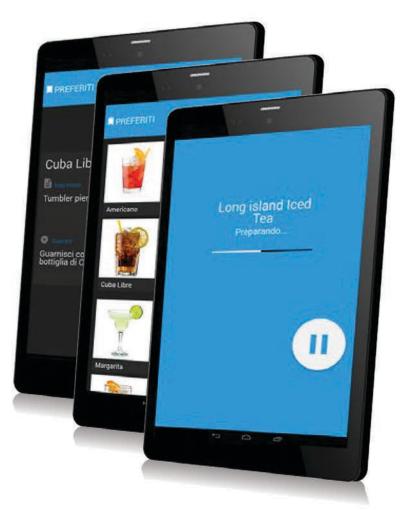

**GiG Pro** is an automatic measuring system that works with an **integrated tablet** featuring more than 75 cocktail recipes pre-programmed and ready to follow and the ability to add your own custom cocktails. The embedded technology paired with the user friendly interface allows you to dispense the **exact quantity of ingredient** needed for each recipe, with just the touch of a button.

#### App EVERYTHING YOU NEED

In the app you'll find **detailed recipes** outlining how to prepare the best international cocktails. You can edit these or **add your own** 

twist to a classic.

Each recipe has a **step-by-step** guide, detailing the glass to use, the amount of ice needed and even the right garnish to add that **finishing touch**.